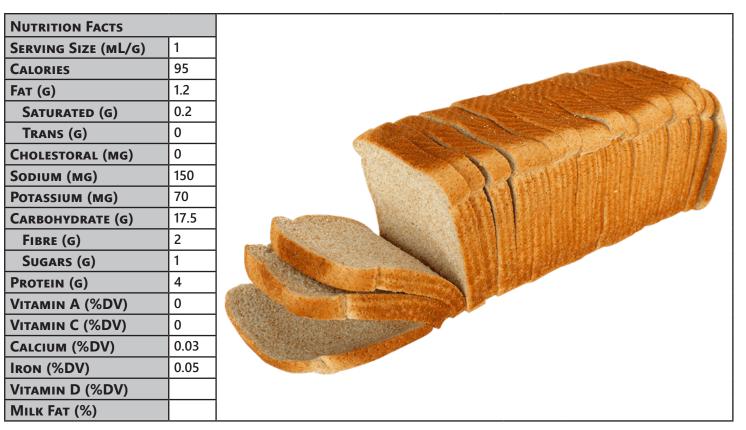

## ONTARIO STUDIENT NUTRITION SERVICES - PRODUCT SPECIFICATION

| PRODUCT CATEGORY    | Grain Products         |                      |      |        |
|---------------------|------------------------|----------------------|------|--------|
| PRODUCT SUBCATEGORY | Bread Products         |                      |      |        |
| OSNS PRODUCT CODE   | 01870                  | MANUFACTURER PRODUCT | Code | 01870  |
| MANUFACTURER        | Weston Foods           |                      |      |        |
| Brand               | Weston                 |                      |      |        |
| Product Name        | 100% Whole Wheat Bread |                      | Size | 5x675g |

| INGREDIENTS        | Whole Grain Whole Wheat Flour Including the Germ, Water, Sugar/Glucose-Fructose, Yeast, Wheat Gluten, Soybean and/or Canola Oil, Salt, Diacetyl Tartaric Acid Esters of Mono and Diglycerides, Calcium Propionate, Sodium Stearoyl-2-Lactylate, Vegetable Monoglycerides, Sorbic Acid. |  |
|--------------------|----------------------------------------------------------------------------------------------------------------------------------------------------------------------------------------------------------------------------------------------------------------------------------------|--|
| OTHER NOTES        | May contain sesame seeds, soy.                                                                                                                                                                                                                                                         |  |
| Packaging          | 5x675g packs per case                                                                                                                                                                                                                                                                  |  |
| Storage            | Dry                                                                                                                                                                                                                                                                                    |  |
| MINIMUM SHELF LIFE | 15 days from production                                                                                                                                                                                                                                                                |  |
| PRODUCTION CODE    | Printed on bag enclosure                                                                                                                                                                                                                                                               |  |