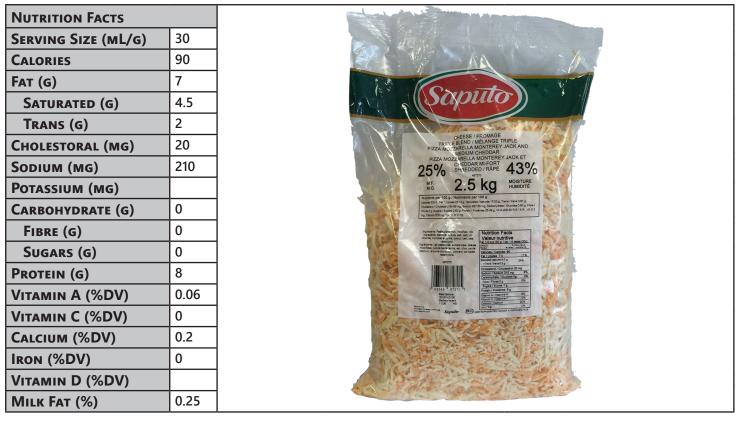

## ONTARIO STUDENT NUTRITION SERVICES - PRODUCT SPECIFICATION

| PRODUCT CATEGORY    | Milk & Alternatives                                   |                        |      |        |
|---------------------|-------------------------------------------------------|------------------------|------|--------|
| PRODUCT SUBCATEGORY | Cheese                                                |                        |      |        |
| OSNS PRODUCT CODE   | 07270                                                 | MANUFACTURER PRODUCT C | Code | 487270 |
| MANUFACTURER        | Saputo                                                |                        |      |        |
| Brand               | Saputo                                                |                        |      |        |
| Product Name        | 3 Cheese Blend (Mild Ched/Mont Jack/Mozz 20%) - Shred |                        | Size | 2.5KG  |

| INGREDIENTS        | Pasteurized milk, modified milk ingredients, bacterial culture, salt, calcium chloride, microbial enzyme, colour, cellulose, natamycin. |  |
|--------------------|-----------------------------------------------------------------------------------------------------------------------------------------|--|
| OTHER NOTES        |                                                                                                                                         |  |
| Packaging          | 2.5 kg – Pillow package with modified atmosphere                                                                                        |  |
| STORAGE            | Refrigerated between 1° and 4°C                                                                                                         |  |
| MINIMUM SHELF LIFE | 120 days from production                                                                                                                |  |
| PRODUCTION CODE    | Production time: 00:00                                                                                                                  |  |