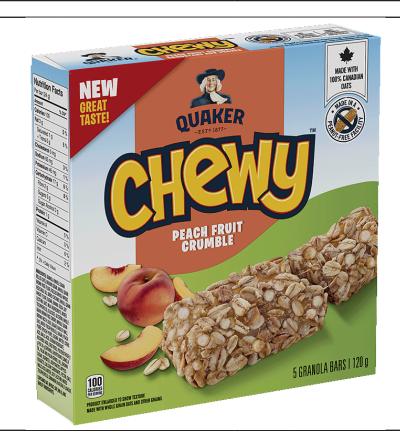

## ONTARIO STUDENT NUTRITION SERVICES - PRODUCT SPECIFICATION

| PRODUCT CATEGORY    | Grain Products            |                           |      |            |
|---------------------|---------------------------|---------------------------|------|------------|
| PRODUCT SUBCATEGORY | Grain-based Bars          |                           |      |            |
| OSNS PRODUCT CODE   | 12015                     | Manufacturer Product Code |      |            |
| MANUFACTURER        | PepsiCo                   |                           |      |            |
| Brand               | Quaker                    |                           |      |            |
| PRODUCT NAME        | Chewy Peach Fruit Crumble |                           | Size | 12x(5x24g) |