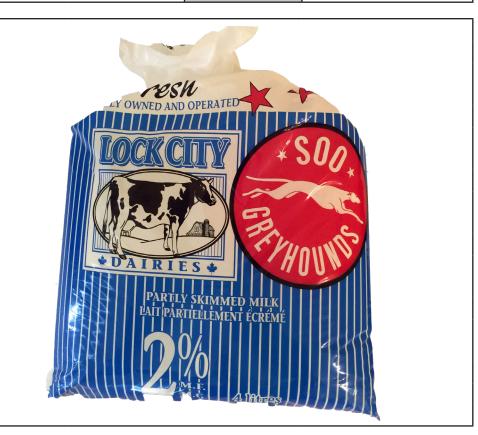

## ONTARIO STUDENT NUTRITION SERVICES - PRODUCT SPECIFICATION

| PRODUCT CATEGORY    | Milk & Alternatives                 |                           |      |    |
|---------------------|-------------------------------------|---------------------------|------|----|
| PRODUCT SUBCATEGORY | Milk and Milk Alternative Beverages |                           |      |    |
| OSNS PRODUCT CODE   | 04002                               | MANUFACTURER PRODUCT CODE |      |    |
| MANUFACTURER        | Lock City Dairies                   |                           |      |    |
| Brand               | Lock City Dairy                     |                           |      |    |
| PRODUCT NAME        | 2% White                            |                           | SIZE | 4L |

| INGREDIENTS        |                                               |  |
|--------------------|-----------------------------------------------|--|
| OTHER NOTES        |                                               |  |
| PACKAGING          | 3 x 1.33L pouches in outer bag                |  |
| STORAGE            | Refrigerated between 1° and 4°C               |  |
| MINIMUM SHELF LIFE |                                               |  |
| PRODUCTION CODE    | Expiry and manufacturer code on bag enclosure |  |