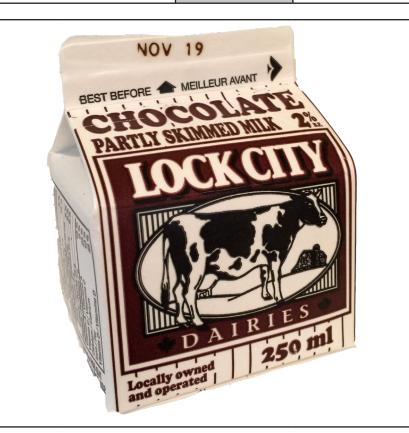

## ONTARIO STUDENT NUTRITION SERVICES - PRODUCT SPECIFICATION

| PRODUCT CATEGORY    | Milk & Alternatives                 |                           |      |       |
|---------------------|-------------------------------------|---------------------------|------|-------|
| PRODUCT SUBCATEGORY | Milk and Milk Alternative Beverages |                           |      |       |
| OSNS PRODUCT CODE   | 02503                               | MANUFACTURER PRODUCT CODE |      |       |
| MANUFACTURER        | Lock City Dairies                   |                           |      |       |
| Brand               | Lock City Dairy                     |                           |      |       |
| PRODUCT NAME        | 2% Chocolate                        |                           | SIZE | 250mL |

| INGREDIENTS        |                                         |  |
|--------------------|-----------------------------------------|--|
| OTHER NOTES        |                                         |  |
| PACKAGING          | 250mL gable top carton                  |  |
| STORAGE            | Refrigerated between 1° and 4°C         |  |
| MINIMUM SHELF LIFE |                                         |  |
| PRODUCTION CODE    | Expiry and manufacturer code on package |  |