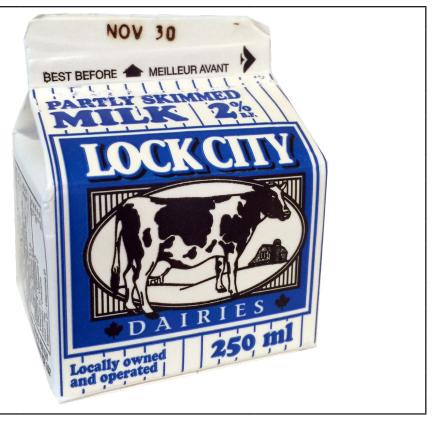

## ONTARIO STUDIENT NUTRITION SERVICES - PRODUCT SPECIFICATION

| PRODUCT CATEGORY    | Milk & Alternatives                 |                           |      |       |
|---------------------|-------------------------------------|---------------------------|------|-------|
| PRODUCT SUBCATEGORY | Milk and Milk Alternative Beverages |                           |      |       |
| OSNS PRODUCT CODE   | 02502                               | MANUFACTURER PRODUCT CODE |      |       |
| MANUFACTURER        | Lock City Dairies                   |                           |      |       |
| Brand               | Lock City Dairy                     |                           |      |       |
| Product Name        | 2% White                            |                           | Size | 250mL |

| INGREDIENTS        |                                         |  |
|--------------------|-----------------------------------------|--|
| OTHER NOTES        |                                         |  |
| Packaging          | 250mL gable top carton                  |  |
| Storage            | Refrigerated between 1° and 4°C         |  |
| MINIMUM SHELF LIFE |                                         |  |
| PRODUCTION CODE    | Expiry and manufacturer code on package |  |