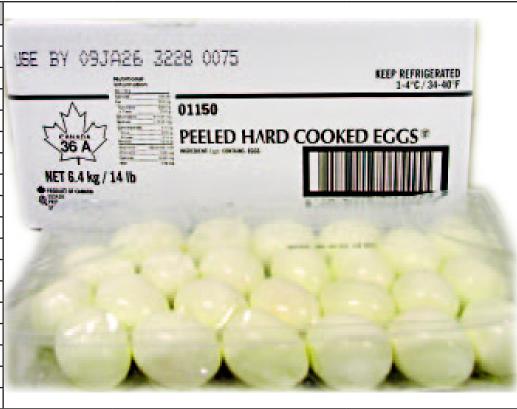

## ONTARIO STUDENT NUTRITION SERVICES - PRODUCT SPECIFICATION

| PRODUCT CATEGORY    | Meat & Alternatives                     |  |      |      |
|---------------------|-----------------------------------------|--|------|------|
| PRODUCT SUBCATEGORY | Eggs                                    |  |      |      |
| OSNS PRODUCT CODE   | 01120 MANUFACTURER PRODUCT CODE         |  |      |      |
| MANUFACTURER        | EggSolutions                            |  |      |      |
| Brand               | EggSolutions                            |  |      |      |
| PRODUCT NAME        | Pillow Pack Hard Cooked and Peeled Eggs |  | SIZE | 6x12 |

| NUTRITION FACTS     |      |
|---------------------|------|
| SERVING SIZE (ML/G) | 2    |
| CALORIES            | 120  |
| FAT (G)             | 7.5  |
| SATURATED (G)       | 2.5  |
| Trans (g)           | 0    |
| CHOLESTORAL (MG)    | 346  |
| SODIUM (MG)         | 1    |
| POTASSIUM (MG)      | 1    |
| CARBOHYDRATE (G)    | 1.2  |
| FIBRE (G)           | 0.4  |
| Sugars (g)          | 0    |
| PROTEIN (G)         | 11.8 |
| VITAMIN A (%DV)     | 0.08 |
| VITAMIN C (%DV)     | 0    |
| CALCIUM (%DV)       | 0    |
| IRON (%DV)          | 0    |
| VITAMIN D (%DV)     |      |
| MILK FAT (%)        |      |

| INGREDIENTS        | Eggs                                                                                          |  |  |
|--------------------|-----------------------------------------------------------------------------------------------|--|--|
| OTHER NOTES        |                                                                                               |  |  |
| PACKAGING          | 6 plastic pouches of 12 eggs per case                                                         |  |  |
| STORAGE            | Refrigerated                                                                                  |  |  |
| MINIMUM SHELF LIFE | 70 days from production                                                                       |  |  |
| PRODUCTION CODE    | External: BB YYMMDD JD CASE #, Internal: USE BY: YYMMDD JD, Example: 2441 – 01 September 2011 |  |  |